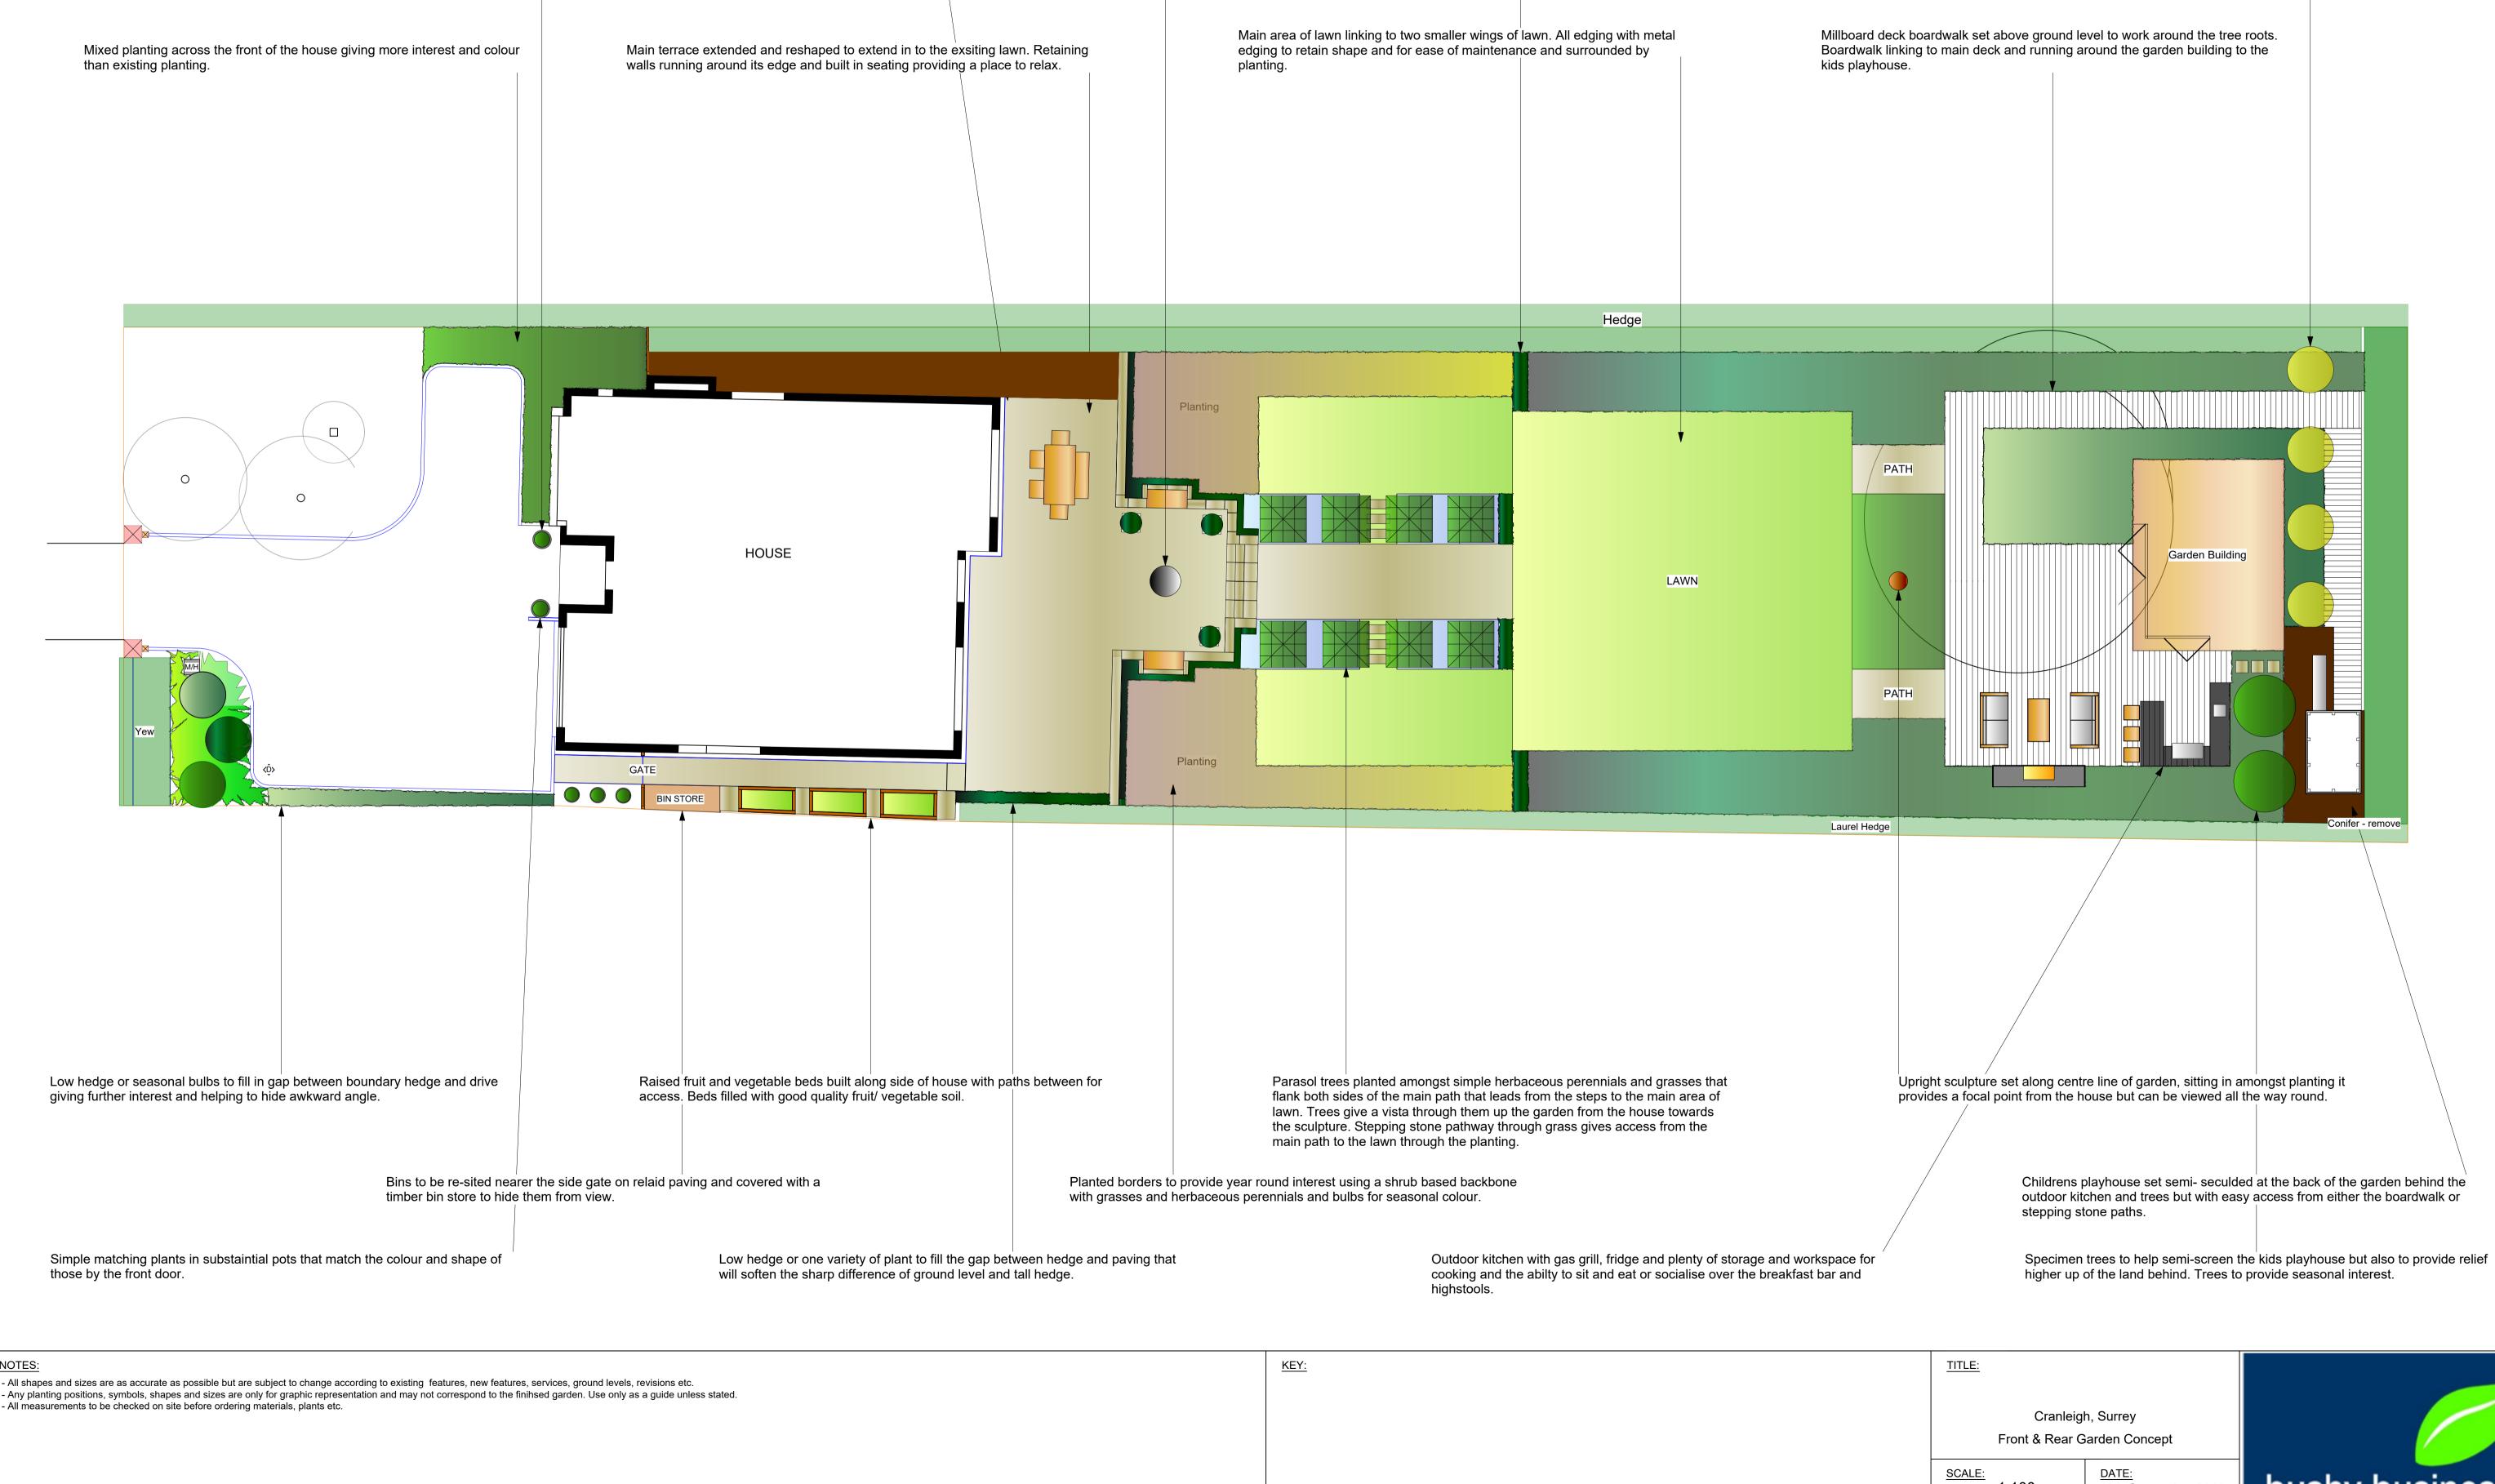

## Various specimen shrubs in matching pots of colour and shapes in varying sizes.

David Harber Dark Planet water feature set in the paving.

Small sections of hedging approx.1.2m tall providing breaks in the garden, creating views and giving foils for the planting to work off.

## Four specimen trees set along the line of the decked boardwalk provide height and seasonal interest and also providing higher coverage to the land behind.

bushy business 18th September 2018 1:100 David Stone - NC H/ ADV. DIP GD DRW BY: